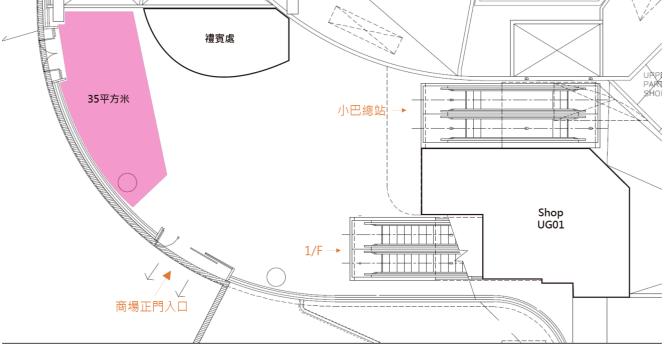

### **EXHIBITION/ PROMOTION VENUES**

Effective Date: 1st January - 31st December 2023

| YM <sup>z</sup> 裕民坊               |                                                                        |                                                           |                                                 |  |  |  |
|-----------------------------------|------------------------------------------------------------------------|-----------------------------------------------------------|-------------------------------------------------|--|--|--|
|                                   |                                                                        | License Fee                                               |                                                 |  |  |  |
| Venue                             | Size                                                                   | Mon. to Fri.,<br>excluding Public Holiday<br>(HK\$ / day) | Sat., Sun.,<br>& Public Holiday<br>(HK\$ / day) |  |  |  |
| L1 Atrium<br>L1 中庭                | Approx. 242 sq.m /<br>2,600 sq.ft.                                     | \$19,000                                                  | \$37,000                                        |  |  |  |
| UG Lobby<br>UG 大堂                 | Approx. 35.7sq.m/<br>380 sq.ft                                         | \$3,400                                                   | \$6,700                                         |  |  |  |
| L1 Yue Man Lane (A)<br>L1 裕民里 (A) | Approx. 12 sq.m /<br>129 sq.ft.<br>(1.5m as max. height of<br>setting) | \$2,000                                                   | \$4,000                                         |  |  |  |
| L1 Yue Man Lane (B)<br>L1 裕民里 (B) | Approx. 4 sq.m /<br>43 sq.ft.                                          | \$1,000                                                   | \$2,000                                         |  |  |  |

# **UG Lobby**

\*上述平面圖只供參考 The above floor plan for reference only