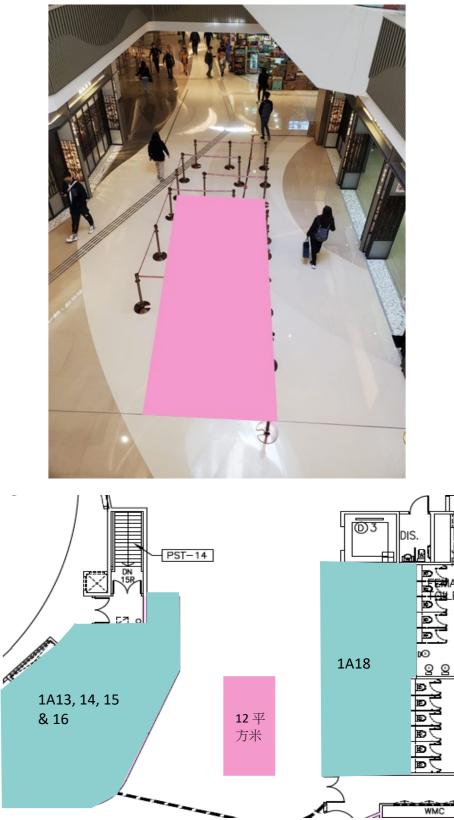

# L1 Yue Man Lane (A) – near Shop 1A18

\*上述平面圖只供參考 The above floor plan for reference only

### **EXHIBITION/ PROMOTION VENUES**

Effective Date: 1st January - 31st December 2023

| YM <sup>z</sup> 裕民坊               |                                                                        |                                                           |                                                 |  |  |  |
|-----------------------------------|------------------------------------------------------------------------|-----------------------------------------------------------|-------------------------------------------------|--|--|--|
|                                   |                                                                        | License Fee                                               |                                                 |  |  |  |
| Venue                             | Size                                                                   | Mon. to Fri.,<br>excluding Public Holiday<br>(HK\$ / day) | Sat., Sun.,<br>& Public Holiday<br>(HK\$ / day) |  |  |  |
| L1 Atrium<br>L1 中庭                | Approx. 242 sq.m /<br>2,600 sq.ft.                                     | \$19,000                                                  | \$37,000                                        |  |  |  |
| UG Lobby<br>UG 大堂                 | Approx. 35.7sq.m/<br>380 sq.ft                                         | \$3,400                                                   | \$6,700                                         |  |  |  |
| L1 Yue Man Lane (A)<br>L1 裕民里 (A) | Approx. 12 sq.m /<br>129 sq.ft.<br>(1.5m as max. height of<br>setting) | \$2,000                                                   | \$4,000                                         |  |  |  |
| L1 Yue Man Lane (B)<br>L1 裕民里 (B) | Approx. 4 sq.m /<br>43 sq.ft.                                          | \$1,000                                                   | \$2,000                                         |  |  |  |