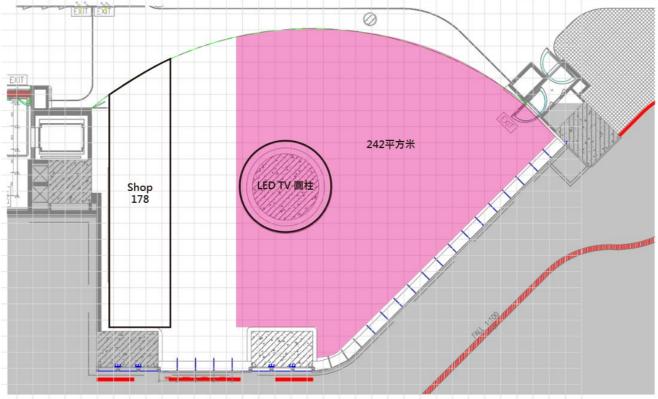

### **EXHIBITION/ PROMOTION VENUES**

Effective Date: 1st January - 31st December 2023

| YM <sup>z</sup> 裕民坊               |                                                                        |                                                           |                                                 |  |  |  |
|-----------------------------------|------------------------------------------------------------------------|-----------------------------------------------------------|-------------------------------------------------|--|--|--|
|                                   |                                                                        | License Fee                                               |                                                 |  |  |  |
| Venue                             | Size                                                                   | Mon. to Fri.,<br>excluding Public Holiday<br>(HK\$ / day) | Sat., Sun.,<br>& Public Holiday<br>(HK\$ / day) |  |  |  |
| L1 Atrium<br>L1 中庭                | Approx. 242 sq.m /<br>2,600 sq.ft.                                     | \$19,000                                                  | \$37,000                                        |  |  |  |
| UG Lobby<br>UG 大堂                 | Approx. 35.7sq.m/<br>380 sq.ft                                         | \$3,400                                                   | \$6,700                                         |  |  |  |
| L1 Yue Man Lane (A)<br>L1 裕民里 (A) | Approx. 12 sq.m /<br>129 sq.ft.<br>(1.5m as max. height of<br>setting) | \$2,000                                                   | \$4,000                                         |  |  |  |
| L1 Yue Man Lane (B)<br>L1 裕民里 (B) | Approx. 4 sq.m /<br>43 sq.ft.                                          | \$1,000                                                   | \$2,000                                         |  |  |  |

# L1 Atrium

\*上述平面圖只供參考 The above floor plan for reference only