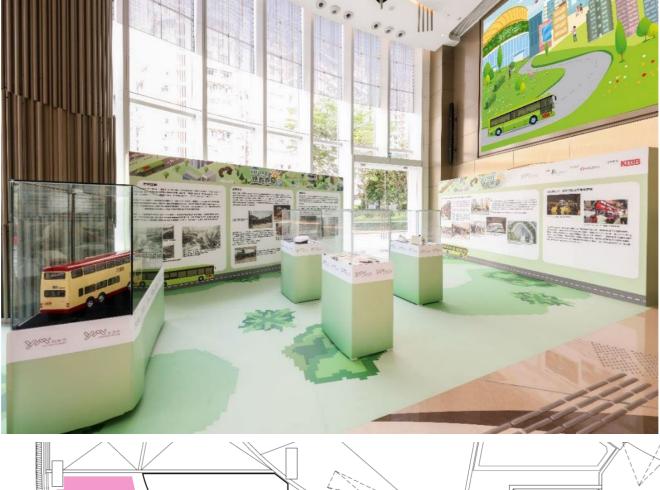

### **EXHIBITION/ PROMOTION VENUES**

Effective Date: 1st January - 31st December 2023

| YM <sup>z</sup> 裕民坊               |                                                                        |                                                           |                                                 |  |  |  |
|-----------------------------------|------------------------------------------------------------------------|-----------------------------------------------------------|-------------------------------------------------|--|--|--|
|                                   |                                                                        | License Fee                                               |                                                 |  |  |  |
| Venue                             | Size                                                                   | Mon. to Fri.,<br>excluding Public Holiday<br>(HK\$ / day) | Sat., Sun.,<br>& Public Holiday<br>(HK\$ / day) |  |  |  |
| L1 Atrium<br>L1 中庭                | Approx. 242 sq.m /<br>2,600 sq.ft.                                     | \$19,000                                                  | \$37,000                                        |  |  |  |
| UG Lobby<br>UG 大堂                 | Approx. 35.7sq.m/<br>380 sq.ft                                         | \$3,400                                                   | \$6,700                                         |  |  |  |
| L1 Yue Man Lane (A)<br>L1 裕民里 (A) | Approx. 12 sq.m /<br>129 sq.ft.<br>(1.5m as max. height of<br>setting) | \$2,000                                                   | \$4,000                                         |  |  |  |
| L1 Yue Man Lane (B)<br>L1 裕民里 (B) | Approx. 4 sq.m /<br>43 sq.ft.                                          | \$1,000                                                   | \$2,000                                         |  |  |  |

### VIDEO DISPLAY SYSTEM (NO SOUND OUTPUT)

| Location                                | Size                                           | Pixel                              | Spots                                             | License Fee<br>(HK\$) / day<br>(min. 1 week) |
|-----------------------------------------|------------------------------------------------|------------------------------------|---------------------------------------------------|----------------------------------------------|
| TV Wall<br>• UG Lobby<br>• Yue Man Lane | 7,750mm W x 3,750mm H<br>4,800mm W x 1,920mm H | 1,984 W x 960 H<br>1,920 W x 768 H | 60-second;<br>4 spots / hour                      | \$500                                        |
| Digital Poster<br>· 16 screens          | 677mm W x 1205mm H                             | 2,160 W x 3,840 H                  | 1 image;<br>to be looped with<br>other promotions | \$500                                        |