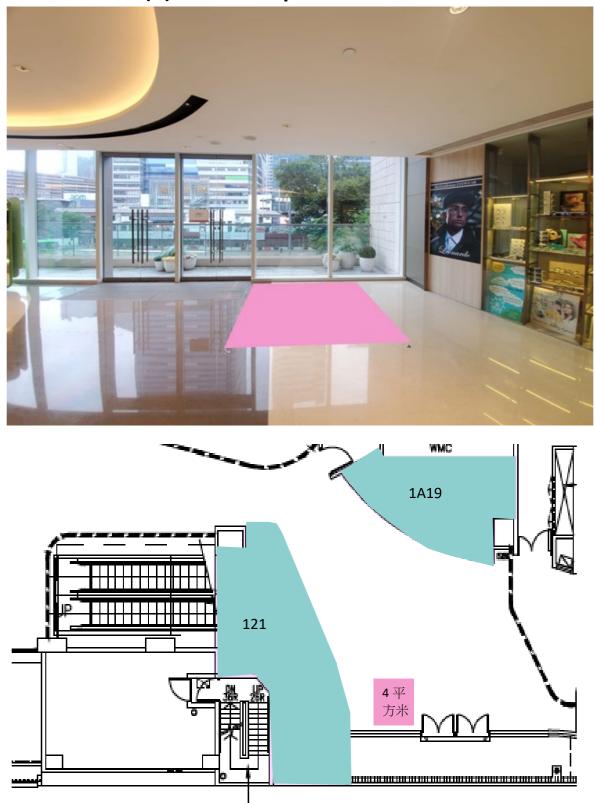

# L1 Yue Man Lane (B) – near Shop 121

\*上述平面圖只供參考 The above floor plan for reference only

PST-17

### **EXHIBITION/ PROMOTION VENUES**

Effective Date: 1st January - 31st December 2023

| YM <sup>z</sup> 裕民坊               |                                                                        |                                                           |                                                 |  |  |  |
|-----------------------------------|------------------------------------------------------------------------|-----------------------------------------------------------|-------------------------------------------------|--|--|--|
|                                   |                                                                        | License Fee                                               |                                                 |  |  |  |
| Venue                             | Size                                                                   | Mon. to Fri.,<br>excluding Public Holiday<br>(HK\$ / day) | Sat., Sun.,<br>& Public Holiday<br>(HK\$ / day) |  |  |  |
| L1 Atrium<br>L1 中庭                | Approx. 242 sq.m /<br>2,600 sq.ft.                                     | \$19,000                                                  | \$37,000                                        |  |  |  |
| UG Lobby<br>UG 大堂                 | Approx. 35.7sq.m/<br>380 sq.ft                                         | \$3,400                                                   | \$6,700                                         |  |  |  |
| L1 Yue Man Lane (A)<br>L1 裕民里 (A) | Approx. 12 sq.m /<br>129 sq.ft.<br>(1.5m as max. height of<br>setting) | \$2,000                                                   | \$4,000                                         |  |  |  |
| L1 Yue Man Lane (B)<br>L1 裕民里 (B) | Approx. 4 sq.m /<br>43 sq.ft.                                          | \$1,000                                                   | \$2,000                                         |  |  |  |